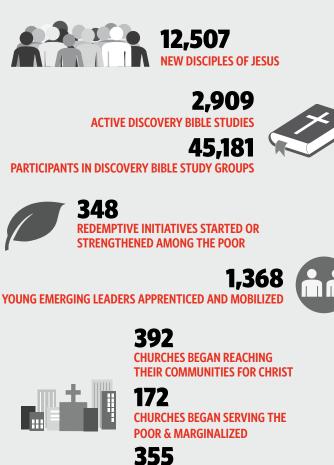

## **2015 IMPACT**

### **Ministry Initiatives**

# Ministry Highlights

**NEW CHURCHES STARTED** 

3,173 PEOPLE EOUIPPED TO SERVE **& ENGAGE THE POOR** 

PARTICIPANTS IN DISCOVERY BIBLE STUDY GROUPS

4.169 **PEOPLE EOUIPPED FOR** LEADERSHIP EFFECTIVENESS