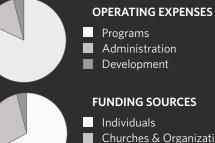

### **FUNDING**

#### 2015 TOTAL BUDGET: \$14,902,000

67%

Churches & Organizations **Foundations** 

29% 4%

82%

14%

4%