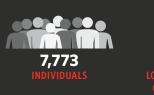

# Ministry Highlights

**NEW CHURCHES STARTED** 

3,173 PEOPLE EOUIPPED TO SERVE **& ENGAGE THE POOR** 

PARTICIPANTS IN DISCOVERY BIBLE STUDY GROUPS

4.169 **PEOPLE EOUIPPED FOR** LEADERSHIP EFFECTIVENESS